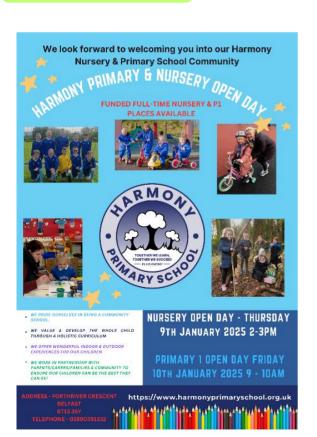

# **IMPORTANT DATES NOV - DEC 2024**

- Monday 18<sup>th</sup> Nov Staff Development. EARLY FINISH
  No lunches, school closes Nursery-P3 11.45am & P4-7
  12pm
- Friday 22<sup>nd</sup> Nov Closing date for Panto Money & Reply slip
- Saturday 23<sup>rd</sup> Nov 2<sup>nd</sup> SEAG test (P7)
- Wednesday 4<sup>th</sup> Dec Christmas Fair 4-6pm
- Thursday 5<sup>th</sup> Dec Pantomime. Children arrive to school 10.30am & pick up approx. 4.30pm (No breakfast club)
- Friday 6<sup>th</sup> Dec Nursery Christmas Show Mrs Montgomery's class 9.30-10am, Mrs Usher's class 11-11.30am (check seesaw for details)
- Wednesday 11<sup>th</sup> Dec P1-3 Christmas Concert 1pm (check seesaw for details regarding tickets etc)
- Thursday 12<sup>th</sup> Dec P1-3 Christmas Concert 9.30am
   (P1-3 children will go home after performance)
- Tuesday 17<sup>th</sup> Dec P4-7 Carol Service 4.30-6.30pm (full school uniform)
- Tuesday 17<sup>th</sup> Dec School Christmas Dinner for pupils (we encourage all pupils to have a Christmas dinner)
- Tuesday 17<sup>th</sup> Dec Christmas Jumper Day & Santa Visit
- Wednesday 18<sup>th</sup> Dec EARLY FINISH, no lunches
   Nursery-P3 11.45am finish, P4-7 12pm finish
- Thursday 19<sup>th</sup> Dec EARLY FINISH, no lunches
   Nursery-P3 11.45am finish, P4-7 12pm finish
- Friday 20<sup>th</sup> Dec EARLY FINISH, no lunches Nursery-P3 11.45am finish, P4-7 12pm finish
- CHRISTMAS HOLIDAYS 21<sup>st</sup> Dec 5<sup>th</sup> Jan
- RETURN TO SCHOOL FOR ALL PUPILS MONDAY 6<sup>TH</sup>
  JANUARY
- Thursday 9<sup>th</sup> Jan Nursery Open Day 2-3pm
- Friday 10<sup>th</sup> Jan P1 Open Day 9-10am
- Friday 10<sup>th</sup> Jan Nursery & P1 Admission Portal Opens