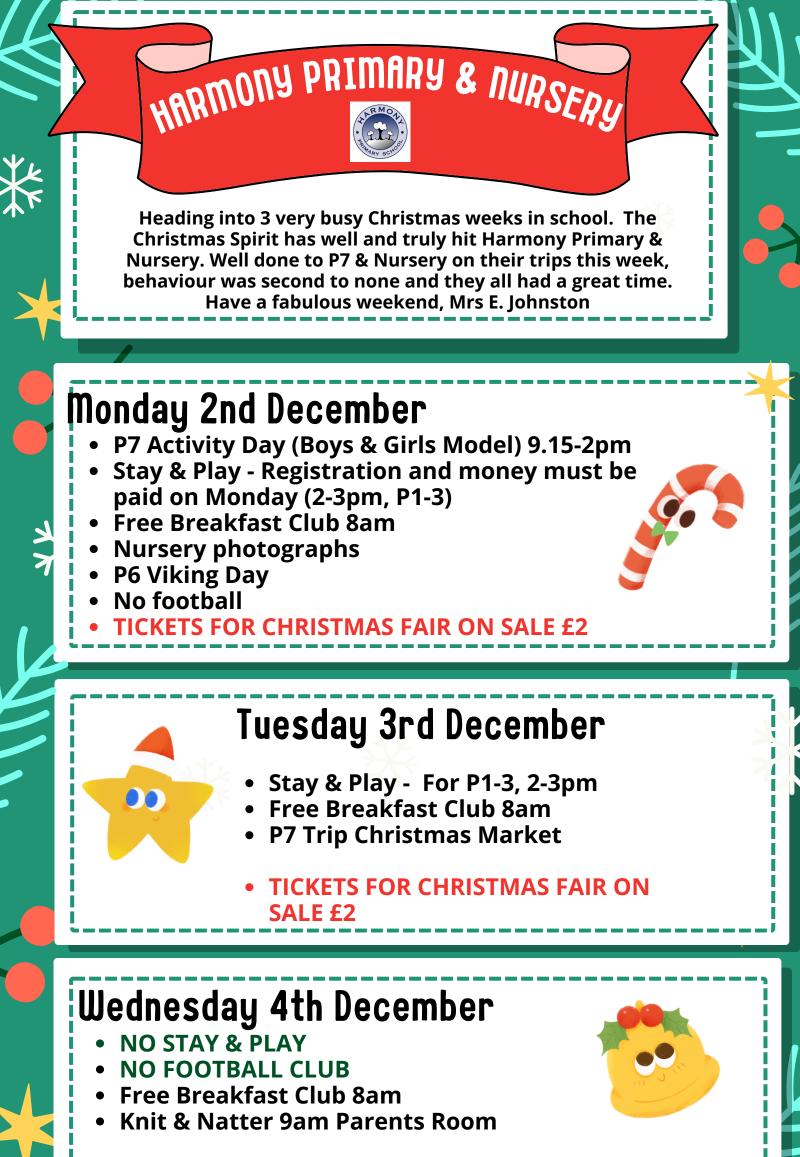

 CHRISTMAS FAIR 4-6PM LOOKING FORWARD TO SEEING YOU ALL DI EASE DEMEMBER TO RDING

CASH IF WANTING TO PURCHASE ANY GOODS